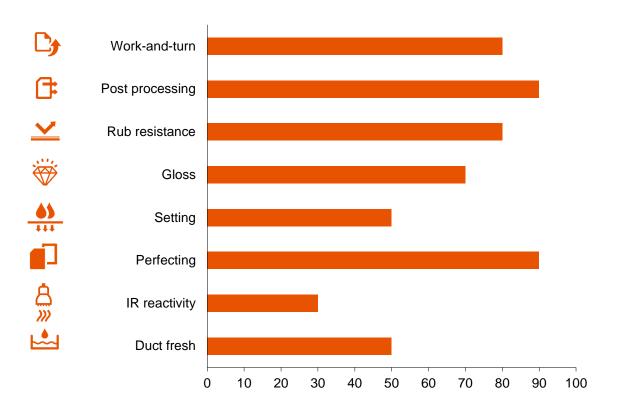

#### PROPERTIES

This ink series fulfils following criteria:

- Cobalt-free
- Suitable for all types of perfecting machines
- Low tack
- Superb printability and runability
- Superb rub resistance
- Very good slip and glide properties
- Medium setting
- Superb ink/water balance
- Very low misting tendency
- Fast post processing
- Not recommended for printing on food packaging